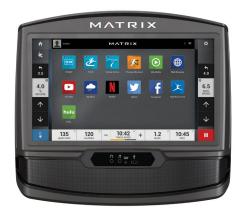

#### XIR

#### THE ULTIMATE IN ENTERTAINMENT

Our finest console includes a stunning HD display and an intuitive home screen that offers easy access to entertainment. Includes expanded Bluetooth connectivity to user devices.

#### **SIMPLY PERFECT**

Our XR console features a clean, bright display that makes it easy for you to check your workout data at a glance, keeping you on track to reach and surpass your goals.

| CONSOLES                  | XIR                      | XER                   | XR                       |
|---------------------------|--------------------------|-----------------------|--------------------------|
| DISPLAY                   | 16" class HD touchscreen | 10" class touchscreen | 8.5" Extra-wide blue LCD |
| WORKOUT PROGRAMS          | • (11)                   | • (10)                | • (5)                    |
| BLUETOOTH ENABLED         | •                        | •                     | •                        |
| SPEAKERS                  | • (5W)                   | • (3W)                | •                        |
| USB PORT                  | •                        | •                     | •                        |
| CONSOLE APPS (SEE RIGHT)  | •                        | •                     | •                        |
| VIRTUAL ACTIVE INTEGRATED | •                        | •                     | •                        |
| VIEWFIT CONNECTIVITY      | •                        | •                     | •                        |
| PASSPORT READY            | •                        | •                     | •                        |
| WIRELESS HEART RATE       | •                        | •                     | •                        |
| POLAR HR STRAP INCLUDED   | •                        | •                     | •                        |
| READING RACK              | •                        | •                     | •                        |
| ENERGY SAVER MODE         | •                        | •                     | •                        |