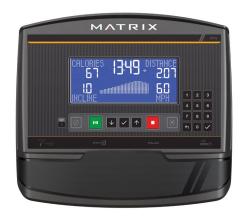

#### XR

#### **SIMPLY PERFECT**

Our XR console features a clean, bright display that makes it easy for you to check your workout data at a glance, keeping you on track to reach and surpass your goals.

| CONSOLES                  | XIR                      | XER                   | XR                       |
|---------------------------|--------------------------|-----------------------|--------------------------|
| DISPLAY                   | 16" class HD touchscreen | 10" class touchscreen | 8.5" Extra-wide blue LCD |
| WORKOUT PROGRAMS          | • (11)                   | • (10)                | • (5)                    |
| BLUETOOTH ENABLED         | •                        | •                     | •                        |
| SPEAKERS                  | • (5W)                   | • (3W)                | •                        |
| USB PORT                  | •                        | •                     | •                        |
| CONSOLE APPS (SEE RIGHT)  | •                        | •                     | •                        |
| VIRTUAL ACTIVE INTEGRATED | •                        | •                     | •                        |
| VIEWFIT CONNECTIVITY      | •                        | •                     | •                        |
| PASSPORT READY            | •                        | •                     | •                        |
| WIRELESS HEART RATE       | •                        | •                     | •                        |
| POLAR HR STRAP INCLUDED   | •                        | •                     | •                        |
| READING RACK              | •                        | •                     | •                        |
| ENERGY SAVER MODE         | •                        | •                     | •                        |