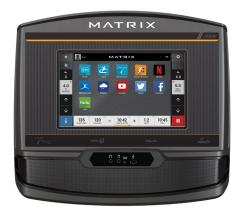

#### XER

#### **INTUITIVE APP INTERFACE**

Our XER console includes a clear display and an intuitive home screen that offers easy access to entertainment. Includes Bluetooth connectivity.

#### **SIMPLY PERFECT**

Our XR console features a clean, bright display that makes it easy for you to check your workout data at a glance, keeping you on track to reach and surpass your goals.

| CONSOLES                  | XIR                      | XER                   | XR                       |
|---------------------------|--------------------------|-----------------------|--------------------------|
| DISPLAY                   | 16" class HD touchscreen | 10" class touchscreen | 8.5" Extra-wide blue LCD |
| WORKOUT PROGRAMS          | • (11)                   | • (10)                | • (5)                    |
| BLUETOOTH ENABLED         | •                        | •                     | •                        |
| SPEAKERS                  | • (5W)                   | • (3W)                | •                        |
| USB PORT                  | •                        | •                     | •                        |
| CONSOLE APPS (SEE RIGHT)  | •                        | •                     | •                        |
| VIRTUAL ACTIVE INTEGRATED | •                        | •                     | •                        |
| VIEWFIT CONNECTIVITY      | •                        | •                     | •                        |
| PASSPORT READY            | •                        | •                     | •                        |
| WIRELESS HEART RATE       | •                        | •                     | •                        |
| POLAR HR STRAP INCLUDED   | •                        | •                     | •                        |
| READING RACK              | •                        | •                     | •                        |
| ENERGY SAVER MODE         | •                        | •                     | •                        |