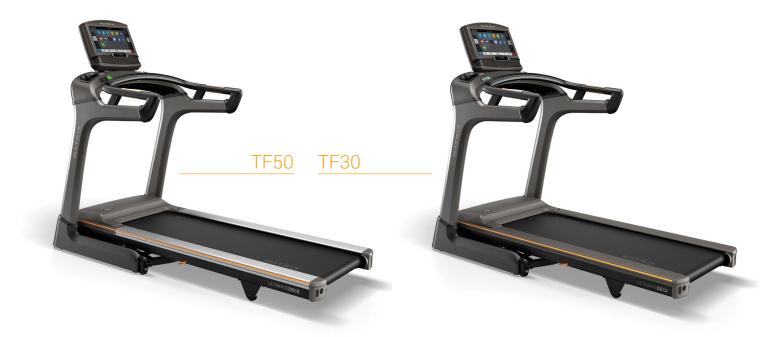

# Designed for the Ultimate Run

Experience a natural, satisfying run with the industry's most advanced frame and deck combination, plus a folding design for space-saving storage.

|                                  | TF50                                                                                                                            | TF30                                                                                |  |
|----------------------------------|---------------------------------------------------------------------------------------------------------------------------------|-------------------------------------------------------------------------------------|--|
| FRAME                            | Folding treadmill                                                                                                               |                                                                                     |  |
| RUNNING AREA                     | 51 x 152 cm / 20" x 60"                                                                                                         | 51 x 140 cm / 20" x 55"                                                             |  |
| CUSHIONING                       | Ultimate Deck System                                                                                                            |                                                                                     |  |
| BELT                             | 2-ply, 2.2 mm                                                                                                                   | 2-ply, 1.6 mm                                                                       |  |
| DECK THICKNESS                   | 25.4 mm / 1"                                                                                                                    |                                                                                     |  |
| MOTOR                            | 3.25 HP continuous-duty Johnson Drive System                                                                                    |                                                                                     |  |
| SPEED RANGE                      | 0.8 – 20 km/h / 0.5 – 12.5 mph                                                                                                  |                                                                                     |  |
| INCLINE RANGE                    | 0% – 15%                                                                                                                        |                                                                                     |  |
| EXTRAS                           | Water bottle pockets, device<br>rack, soft-touch buttons, heart<br>rate grips, aluminum side rails,<br>4-wheel transport system | Water bottle pockets,<br>device rack, heart rate grips,<br>4-wheel transport system |  |
| DIMENSIONS<br>(L × W × H)        | 206 x 90 x 158 cm /<br>81" x 35" x 62"                                                                                          | 195 x 90 x 157 cm /<br>77" x 35" x 62"                                              |  |
| FOLDED DIMENSIONS<br>(L × W × H) | 106 x 90 x 192 cm /<br>42" x 35" x 76"                                                                                          | 106 x 90 x 181 cm /<br>42" x 35" x 71"                                              |  |
| PRODUCT WEIGHT                   | 135 kg / 298 lbs.                                                                                                               | 128 kg / 282 lbs.                                                                   |  |
| USER WEIGHT CAPACITY             | 181 kg / 400 lbs.                                                                                                               | 159 kg / 350 lbs.                                                                   |  |
| CONSOLE                          | Choose from three console options to customize your workout experience. See reverse for more information.                       |                                                                                     |  |