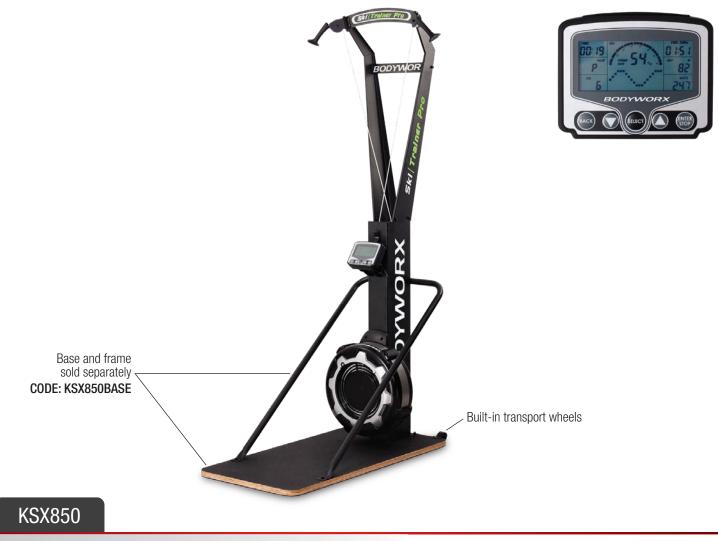

## **SKI TRAINER PRO**

Following on from the success and popularity of the Bodyworx KRX700 Air Rower, the Bodyworx Ski Trainer Pro brings you a similar workout to rowing from an aerobic point of view, yet in the form of a ski trainer. Offering an entire body workout aiding in building strength and endurance, in a very low impact machine.

As with the Bodyworx Air Rower, the harder you pull the harder the resistance is. This is because, as the flywheel spins faster, the air resistance is increased. Added to this, the Bodyworx Ski Trainer Pro comes with an air dampener which is used to control the volume of air moved by the vanes of the rotating flywheel, therefore a larger vent opening results in a higher resistance, and a smaller vent opening results in a lower resistance.

## SPECIFICATION

| Resistance: | 9 Levels of Air Resistance                                                                                                                 | Main Frame:          | 103.4cm (L) x 55.5 (W) x 2mm (T)   |
|-------------|--------------------------------------------------------------------------------------------------------------------------------------------|----------------------|------------------------------------|
| System:     | Fan System                                                                                                                                 | Floor Stand:         | 120cm (L) x 59cm (W) x 25mm (T)    |
| Console:    | Backlit screen which display Stroke/Rate,Time,<br>Distance/Cycle, Pulse, Calories,Watts; Paddle Width,<br>Buzzer; Interval Program Profile | Handle Bar:          | 49cm (L) x 70cm (W) x 3mm (T)      |
|             |                                                                                                                                            | Support Bracket:     | 32mm (Dia) x 1.5mm (T)             |
| Programs:   | Enter/Stop key, Up/down/back key                                                                                                           | Assembled Dimension: | 135cm (L) x 61cm (W) x 215.9cm (H) |
| Cables:     | Dyneema <sup>®</sup> , the world's strongest Fiber <sup>™</sup> which is on a                                                              |                      |                                    |
|             | weight for weight basis 15 times stronger than Steel                                                                                       |                      |                                    |