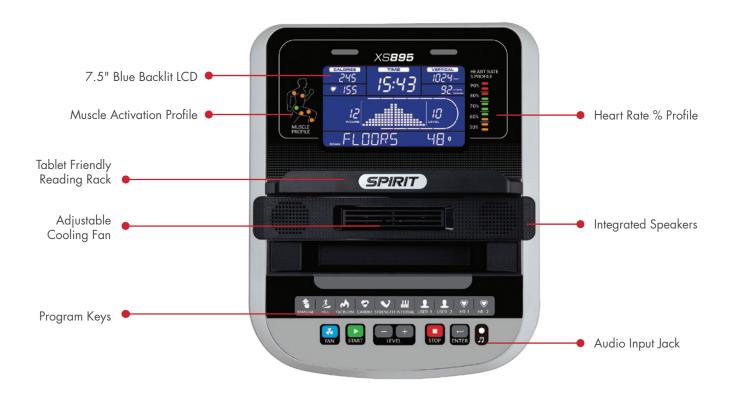

## CONSOLE

As with any product, a major importance is the user interface. We focused on making everything easily accessible and comfortable: adjustable console angle, muscle and heart rate LED profiles, tablet friendly reading rack, adjustable cooling fan, and integrated speakers with audio jack to keep you encouraged to workout longer.

7.5" Blue Backlit LCD, Heart Rate % Profile, Muscle Activation Profile, Tablet Friendly Reading Rack,

Resistance

Console

Yes (Incline & Resistance) **Handlebar Toggles** 

120 Volts, 15-Amp Circut Recommended **Power** 