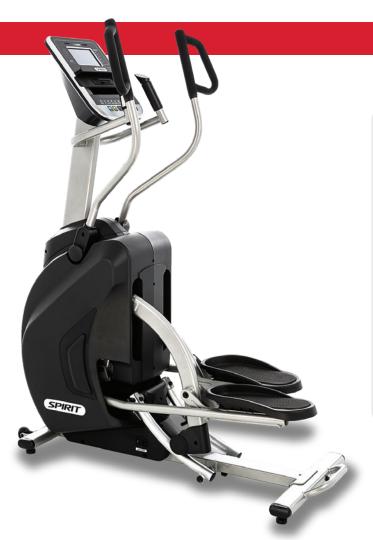

The Spirit Fitness SXS895 Adjustable Incline Stepper provides you with an arched incline adjustment that changes not only the stepping incline but also the height. Fine tune your stepping motion with 20 incline adjustments from a 10" step height at 43° to a 14" step height at 60°. The additional 20 levels of resistance allow users of all fitness levels to maximize this effective lower body workout. The narrow 2" pedal spacing (Q-Factor), large cushioned pedals, and multi-grip handlebar design combine to give you an incredibly comfortable and space-efficient cardio unit.

## **5X5895** ADJUSTABLE INCLINE STEPPER

- 20 Resistance levels and 20 incline adjustments from a 10" step height at 43° to a 14" step height at 60° deliver the ultimate lower body workout.
- 7.5" Bright blue backlit LCD screen with separate Muscle Activation Profile and HR % Profile LED displays.
- Remote Handlebar Toggles for both Incline and Resistance allow for fast and easy workout changes without taking your hands off the handlebar pulse grips.
- Contact and wireless heart rate monitoring options make your workouts more effective (chest strap transmitter not included).
- Adjustable cooling fan and dual speakers with audio jack for comfort and entertainment.
- Bluetooth compatible with SPIRIT FIT App to monitor and record your workout data.