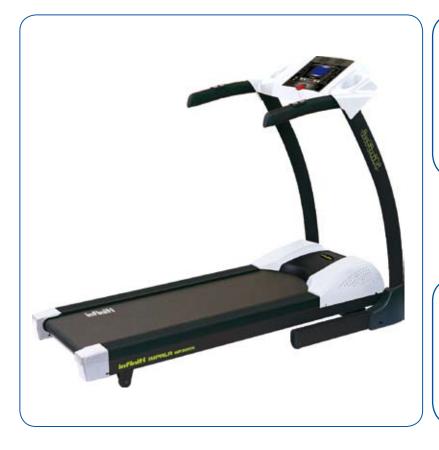

## INFINITI IMPALA MA300X TREADMILL

Incline Levels: 12 Levels

Max User Weight: 130 kg

Running Mat Area: 133x46 cm

Shipping Weight: 87 kg

SPECIFICATIONS

- Programmes: 5 Speed, 6 Incline Plus HRC, Body Mass & 2 User Profiles
- Console: Blue Backlit Multi Display & Programme Profiles
- Heart Rate: Built in Transmitter & Chest Strap Included
- Motor: 1.75HP
- Speed: 1-16km/h
- Incline: Front Motorised 12 Levels
- Cushioned Deck with Soft Drop
- Elastomers Suspension
- 4 Quick Speed Keys
- Handle Bar Speed/Incline Toggles
- Exclusive Full Circle with Life Coverage Warranty