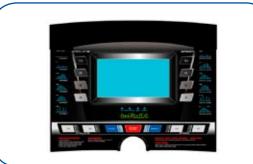

## INFINITI IMPALA MA300X TREADMILL

Incline Levels: 12 Levels

Max User Weight: 130 kg

Running Mat Area: 133x46 cm

Shipping Weight: 87 kg

SPECIFICATIONS

- Programmes: 5 Speed, 6 Incline Plus HRC, Body Mass & 2 User Profiles
- Console: Blue Backlit Multi Display & Programme Profiles
- Heart Rate: Built in Transmitter & Chest Strap Included
- Motor: 1.75HP
- Speed: 1-16km/h
- Incline: Front Motorised 12 Levels
- Cushioned Deck with Soft Drop
- Elastomers Suspension
- 4 Quick Speed Keys
- Handle Bar Speed/Incline Toggles
- Exclusive Full Circle with Life Coverage Warranty