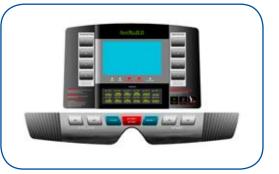

## **INFINITI ASPIRE 1670 TREADMILL**

Incline Levels: **15 Levels** Max User Weight: **140kg** Running Area: **142x51cm** Shipping weight: **105kg** 

- Programmes: 5 Speed / 7 Incline with 3 Levels & HRC Programme
- Console: 3 Colour Backlit Multi Display & Programme Profiles / Protector
- 2 User Profiles
- Built in Transmitter & Chest Strap Included
- Motor: 2.75HP
- Speed: 0.8-20km/h
- Incline: Front Motorised 15 Levels
- Elastomers Suspension
- 4 Quick Speed & Elevation Keys
- Handlebar Speed & Include Toggles
- Soft Drop Deck
- Intelli/guard Safety Cut Out feature
- Intelli/step Count System
- Exclusive Full Circle with Life Coverage Warranty