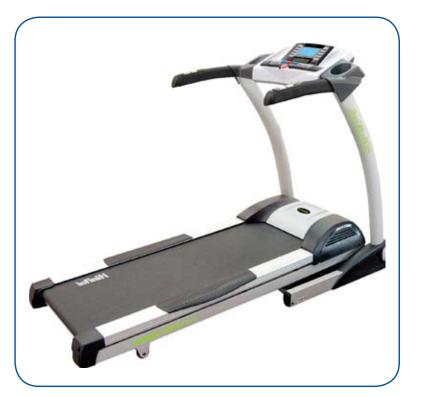

## **INFINITI ASPIRE 1670 TREADMILL**

Incline Levels: **15 Levels** Max User Weight: **140kg** Running Area: **142x51cm** Shipping weight: **105kg** 

- Programmes: 5 Speed / 7 Incline with 3 Levels & HRC Programme
- Console: 3 Colour Backlit Multi Display & Programme Profiles / Protector
- 2 User Profiles
- Built in Transmitter & Chest Strap Included
- Motor: 2.75HP
- Speed: 0.8-20km/h
- Incline: Front Motorised 15 Levels
- Elastomers Suspension
- 4 Quick Speed & Elevation Keys
- Handlebar Speed & Include Toggles
- Soft Drop Deck
- Intelli/guard Safety Cut Out feature
- Intelli/step Count System
- Exclusive Full Circle with Life Coverage Warranty