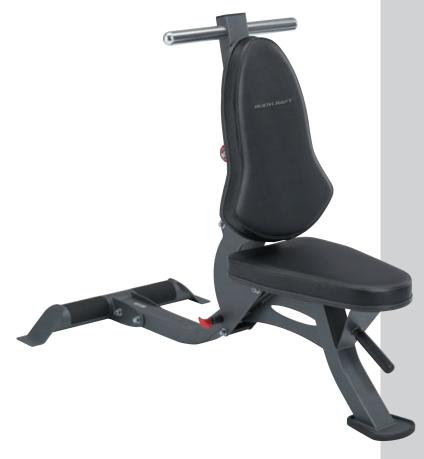

# F603 FID BENCH

F603

FID Bench

### **FEATURE**

- Modern, compact, multi-purpose bench designed to work with Functional Trainers, Free-Weight Systems, and Dumbbells.
- Assist bar: can be used as a foot brace for rows or stabilizer assist for functional training exercises. Weight can also be added to serve as a ballast
- Integrated lift handle and transport wheels for easy maneuvering.
- 3 point stance provides stability on all surfaces.
- 6 different positions: adjusts from flat to incline- 0, 15, 30, 45, 60, 85 degrees.
- Recommended to use with the HFT & PFT Functional Trainer

### **SPEC**

- Construction: 2" X 3", heavy-gauge steel tubing
- Upholstery: 2" thick high density foam, fully wrapped with double stitched industrial grade vinyl.
- Dimension: 72cm (L) x 127cm (W) x 41cm (H)
- Weight capacity: 363kg/800lbs