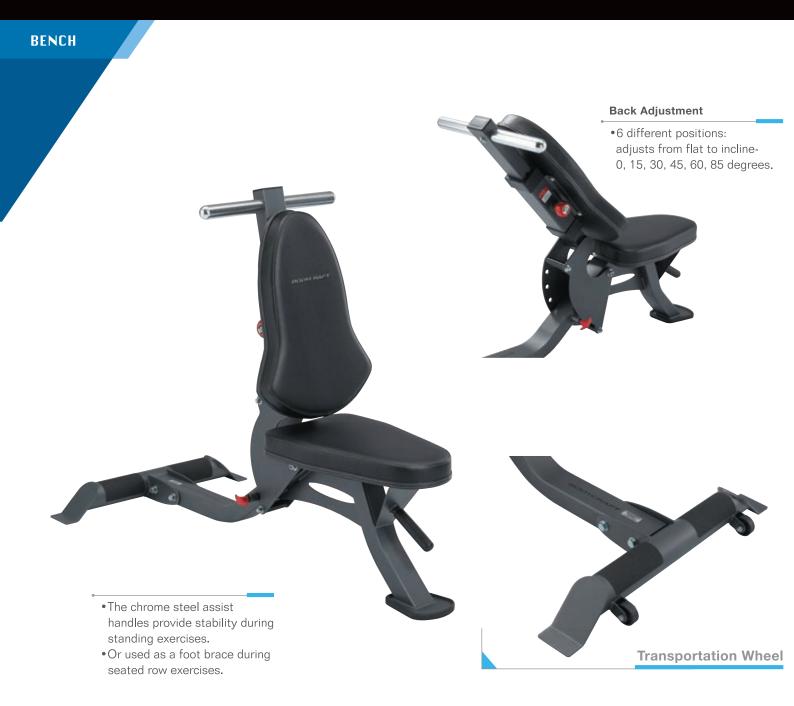

### **FEATURE**

- Modern, compact, multi-purpose bench designed to work with Functional Trainers, Free-Weight Systems, and Dumbbells.
- Assist bar: can be used as a foot brace for rows or stabilizer assist for functional training exercises. Weight can also be added to serve as a ballast
- Integrated lift handle and transport wheels for easy maneuvering.
- 3 point stance provides stability on all surfaces.
- 6 different positions: adjusts from flat to incline- 0, 15, 30, 45, 60, 85 degrees.
- Recommended to use with the HFT & PFT Functional Trainer

### **SPEC**

- Construction: 2" X 3", heavy-gauge steel tubing
- Upholstery: 2" thick high density foam, fully wrapped with double stitched industrial grade vinyl.
- Dimension: 72cm (L) x 127cm (W) x 41cm (H)
- Weight capacity: 363kg/800lbs